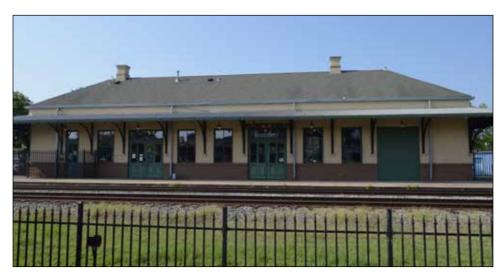

Mineola came into existence when the railroads were built through Northeast Texas. Our heritage is documented in two museums located in the downtown district. The Mineola Historical Museum is located within the old U.S Post Office and the Transportation Museum is located in the wonderfully restored Depot. The Depot

is still a working train station with the Amtrak Eagle passenger train stopping through on it's travels through the Texas!

The Chamber celebrates its community and heritage with several events each year. The Iron Horse Festival, celebrating our railroad heritage, takes place in September and May Fiesta takes place in May, and other events in between! These events provide unique excitement and amazing entertainment for our community!